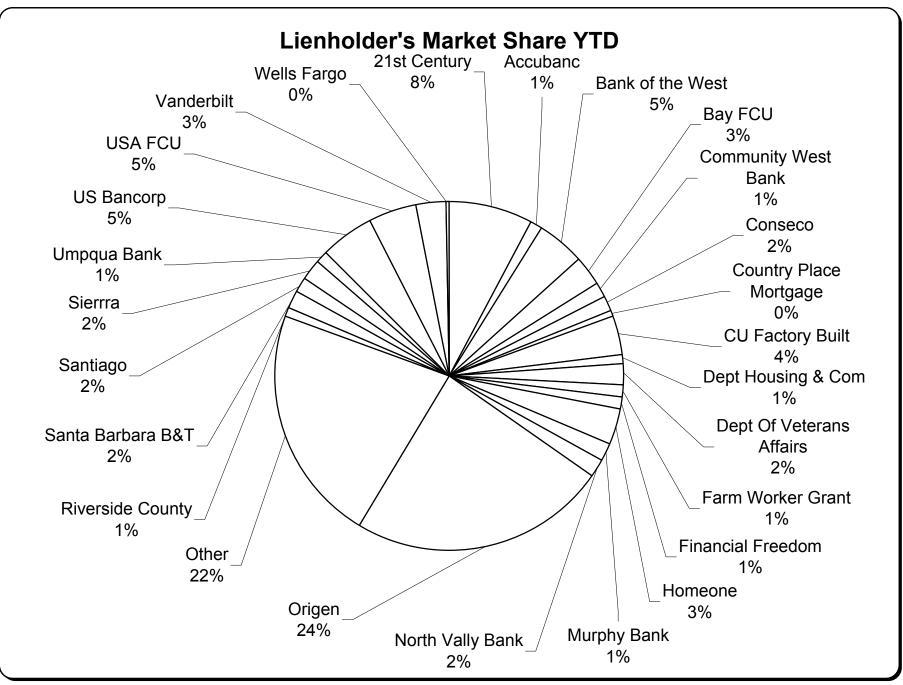

**Note #8** - Lienholder Report - Average Retail Sales Amount represents the total of the sales amounts divided by the number of homes **financed for which financial information was available from the state**. Number of Home's Financed is the total number financed by each lender including homes with and without financial information.